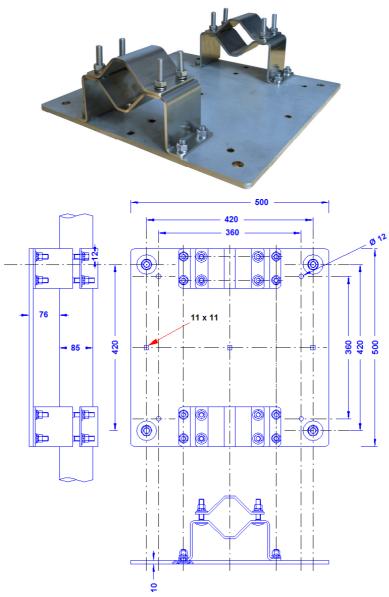

## **Technical Datasheet**

| Specification | Double wall pipe clamp for the mounting of masts 76-100mm Ø with a height of up to 15m (when using two pieces) to the wall. Weight: 25 kg Stainless steel 1-4301 |
|---------------|------------------------------------------------------------------------------------------------------------------------------------------------------------------|
| Article No.   | 68 03 28                                                                                                                                                         |

Customs tariff No.: 85389099

| Description                                                    | RoHS2 (Guideline 2011/65/EU) and REACH (Regulation (EG) No.1907/2006): The substance-requirements and all other requirements of this regulations are observed by this product. |
|----------------------------------------------------------------|--------------------------------------------------------------------------------------------------------------------------------------------------------------------------------|
| Material of the clamp / of the wall plate                      | Stainless steel 1-4301                                                                                                                                                         |
| Fit of the clamp                                               | For pipes 76-100mm Ø                                                                                                                                                           |
| Screws/nuts/spring washers /flat washers (all stainless steel) | 8 x DIN603M12X30; 16 x DIN603M12X60/ 16 x DIN934M12/ 16 x spring washer 12mm/8 x flat washer M12; 8 x flat washer M14                                                          |