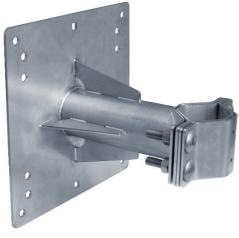

## **Technical Datasheet**

| Specification | Dual- pipe clamp for the fixing of masts 70-80mm Ø on the wall. Wall distance 150mm. For masts till 12,0m height (by using two clamps). Weight: 5,6 kg Stainless steel 1-4301 |
|---------------|-------------------------------------------------------------------------------------------------------------------------------------------------------------------------------|
| Article No.   | 68 04 37                                                                                                                                                                      |

Customs tariff No.: 85389099

All load bearing connections are welded.

300

| Description                                      | RoHS2 (Guideline 2011/65/EU) and REACH (Regulation (EG) No.1907/2006): The substance-requirements and all other requirements of this regulations are observed by this product |
|--------------------------------------------------|-------------------------------------------------------------------------------------------------------------------------------------------------------------------------------|
| Material of the clamp/ the wall plate            | Stainless steel 1-4301                                                                                                                                                        |
| Fitting of the clamp                             | For tubes 70-80mm Ø                                                                                                                                                           |
| Screws/nuts/spring washers (all stainless steel) | 2 x DIN603M12X60/ 2 x DIN934M12/ 3 x spring washer 12mm                                                                                                                       |