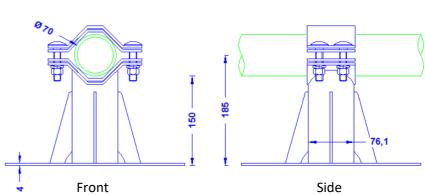

## **Technical Datasheet**

| Specification | Dual- pipe clamp for the fixing of masts 70-80mm Ø on the wall. Wall distance 150mm. For masts till 12,0m height (by using two clamps). Weight: 5,6 kg Stainless steel 1-4301 |
|---------------|-------------------------------------------------------------------------------------------------------------------------------------------------------------------------------|
| Article No.   | 68 04 37                                                                                                                                                                      |

Customs tariff No.: 85389099

All load bearing connections are welded.

300

| Description                                      | RoHS2 (Guideline 2011/65/EU) and REACH (Regulation (EG) No.1907/2006): The substance-requirements and all other requirements of this regulations are observed by this product |
|--------------------------------------------------|-------------------------------------------------------------------------------------------------------------------------------------------------------------------------------|
| Material of the clamp/ the wall plate            | Stainless steel 1-4301                                                                                                                                                        |
| Fitting of the clamp                             | For tubes 70-80mm Ø                                                                                                                                                           |
| Screws/nuts/spring washers (all stainless steel) | 2 x DIN603M12X60/ 2 x DIN934M12/ 3 x spring washer 12mm                                                                                                                       |