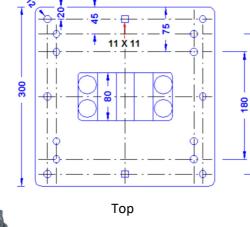

## **Technical Datasheet**

| Specification | Dual- pipe clamp for the fixing of masts 70-80mm Ø on the wall. Wall distance 150mm. For masts till 12,0m height (by using two clamps). Weight: 5,6 kg Stainless steel 1-4301 |
|---------------|-------------------------------------------------------------------------------------------------------------------------------------------------------------------------------|
| Article No.   | 68 04 37                                                                                                                                                                      |

Customs tariff No.: 85389099

All load bearing connections are welded.

300

| Description                                      | RoHS2 (Guideline 2011/65/EU) and REACH (Regulation (EG) No.1907/2006): The substance-requirements and all other requirements of this regulations are observed by this product |
|--------------------------------------------------|-------------------------------------------------------------------------------------------------------------------------------------------------------------------------------|
| Material of the clamp/ the wall plate            | Stainless steel 1-4301                                                                                                                                                        |
| Fitting of the clamp                             | For tubes 70-80mm Ø                                                                                                                                                           |
| Screws/nuts/spring washers (all stainless steel) | 2 x DIN603M12X60/ 2 x DIN934M12/ 3 x spring washer 12mm                                                                                                                       |