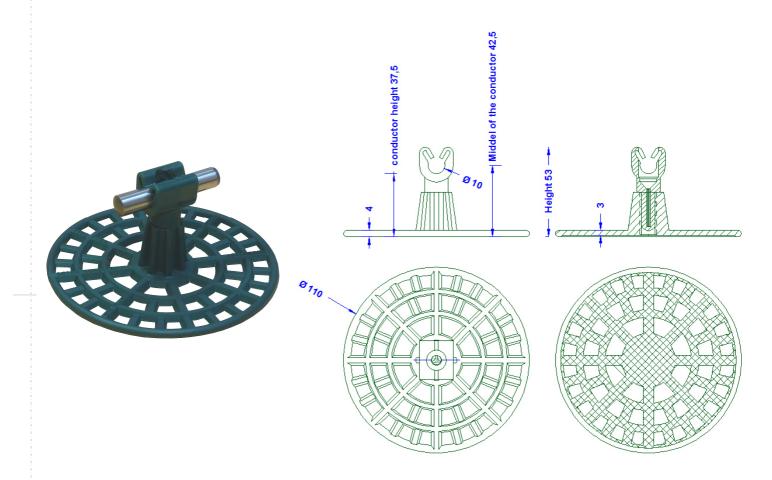

## **Technical Datasheet**

| Specification | Adhesive rosette for conductor 8-<br>10mm, with pivotable holder, out<br>of 25% bio-polyamide. Moos green<br>(RAL 6005).<br>Weight: 28g |
|---------------|-----------------------------------------------------------------------------------------------------------------------------------------|
| Article No.   | 46 44 15                                                                                                                                |

| Description            | RoHS2 (Guideline 2011/65/EU) and REACH (Regulation (EG) No.1907/2006): The substance-requirements and all other requirements of this regulations are observed by this product. |
|------------------------|--------------------------------------------------------------------------------------------------------------------------------------------------------------------------------|
| Holder                 | Duplo-Holder for conductor 8-10mm out of 25%                                                                                                                                   |
|                        | bio-polyamide und 75% conventional polyamide.                                                                                                                                  |
|                        | Colour RAL6005 (moos green). Cold impact                                                                                                                                       |
|                        | resistant and UV-stabilized to the highest degree.                                                                                                                             |
|                        | Halogen-free.                                                                                                                                                                  |
| Bottom plate           | Out of 25% bio-polyamide und 75% conventional polyamide. Colour RAL6005 (moos green). Cold impact resistant and UV-stabilized to the highest degree. Halogen-free.             |
| Processing on the roof | To be glued on hot or cold bitumen.                                                                                                                                            |